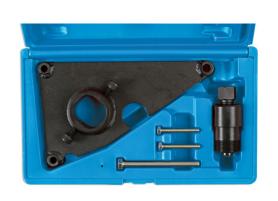

## High Pressure Pump Sprocket Remover - for Hyundai,

Used to remove the high pressure diesel fuel pump sprocket on Hyunda and Kia 1.1, 1.4, 1.5, 1.6 and 1.7L CRD diesel engines (from 2004).

## **Additional Information**

- Applications: chain driven CRD diesel engines 1.1, 1.4, 1.5, 1.6 and 1.7L fitted to Hyundai and Kia models.
- Equivalent to OEM 09331-2A000.
- Access to the engine timing chain requires the removal of the sump which is greatly assisted by using the Laser Sump/Joint Separator, Part No. 5026 (equivalent to OEM 09215-3C000).
- For 2.0 and 2.2L engines, please use Laser Part No. 7178.