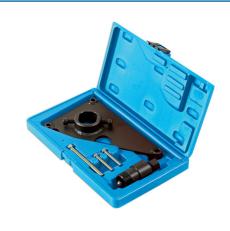

## High Pressure Pump Sprocket Remover - for Hyundai,

Used to remove the high pressure diesel fuel pump sprocket on Hyunda and Kia 1.1, 1.4, 1.5, 1.6 and 1.7L CRD diesel engines (from 2004).

## **Additional Information**

- Applications: chain driven CRD diesel engines 1.1, 1.4, 1.5, 1.6 and 1.7L fitted to Hyundai and Kia models.
- Equivalent to OEM 09331-2A000.
- Access to the engine timing chain requires the removal of the sump which is greatly assisted by using the Laser Sump/Joint Separator, Part No. 5026 (equivalent to OEM 09215-3C000).
- For 2.0 and 2.2L engines, please use Laser Part No. 7178.