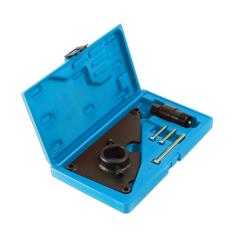

## High Pressure Pump Sprocket Remover - for Hyundai,

Used to remove the high pressure diesel fuel pump sprocket on Hyunda and Kia 1.1, 1.4, 1.5, 1.6 and 1.7L CRD diesel engines (from 2004).

## **Additional Information**

- Applications: chain driven CRD diesel engines 1.1, 1.4, 1.5, 1.6 and 1.7L fitted to Hyundai and Kia models.
- Equivalent to OEM 09331-2A000.
- Access to the engine timing chain requires the removal of the sump which is greatly assisted by using the Laser Sump/Joint Separator, Part No. 5026 (equivalent to OEM 09215-3C000).
- For 2.0 and 2.2L engines, please use Laser Part No. 7178.